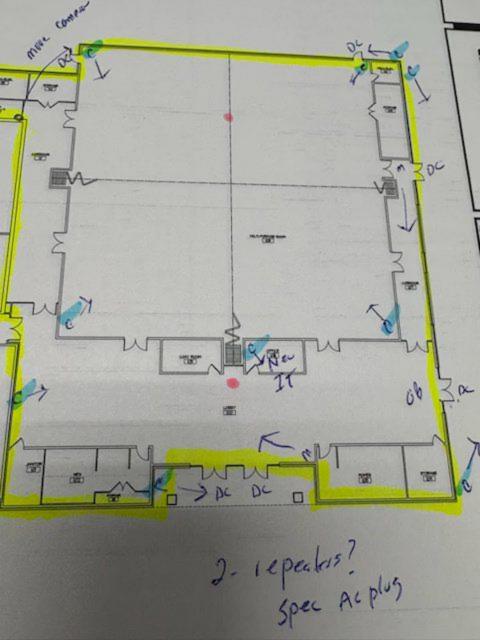

The Contractor shall conform to the following changes, as same shall become binding upon the Contract to be issued in response to this invitation.

**Item 1:** Attached is a sketch showing the requested additional network drops (12-15 blue highlights) as well as 2 - 120v power connections for wireless security repeaters (pink dots). Cabling for data drops for security cameras shall be the same a specified in Addendum 3 Article 3 - **NAICS 238210 - Telecommunications Wiring Installation, Ceiling Runs for Wireless Access Points.** 